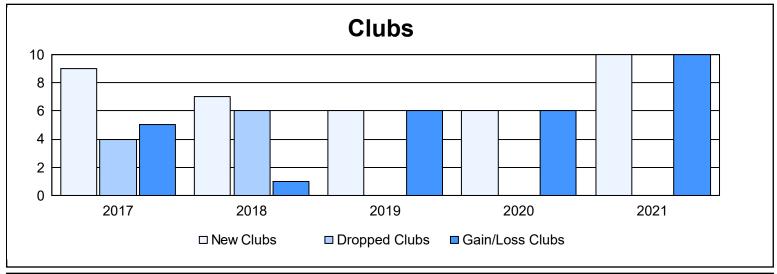

District E 4 As of June 2021 Cumulative

| Year      | New<br>Clubs | Dropped<br>Clubs | Gain/<br>Loss<br>Clubs | New<br>Members | Charter<br>Members | Reinstate<br>Members | Transfer<br>Members | Total<br>Member<br>Added | Total<br>Members<br>Dropped | Gain/<br>Loss<br>Members |
|-----------|--------------|------------------|------------------------|----------------|--------------------|----------------------|---------------------|--------------------------|-----------------------------|--------------------------|
| 2016-2017 | 9            | 4                | 5                      | 210            | 245                | 6                    | 3                   | 464                      | 284                         | 180                      |
| 2017-2018 | 7            | 6                | 1                      | 155            | 206                | 1                    | 4                   | 366                      | 252                         | 114                      |
| 2018-2019 | 6            | 0                | 6                      | 203            | 150                | 2                    | 3                   | 358                      | 149                         | 209                      |
| 2019-2020 | 6            | 0                | 6                      | 242            | 127                | 5                    | 9                   | 383                      | 204                         | 179                      |
| 2020-2021 | 10           | 0                | 10                     | 243            | 218                | 19                   | 2                   | 482                      | 199                         | 283                      |
| Average   | 8            | 2                | 6                      | 211            | 189                | 7                    | 4                   | 411                      | 218                         | 193                      |