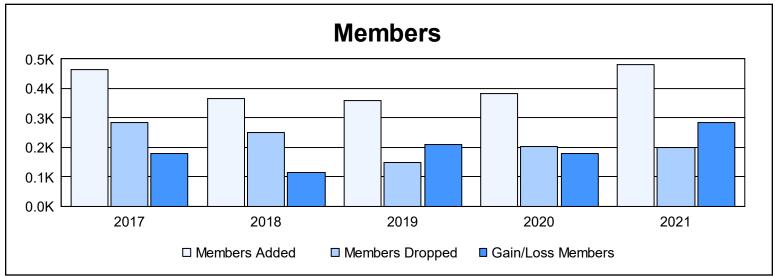

District E 4 As of June 2021 Cumulative

| Year      | New<br>Clubs | Dropped<br>Clubs | Gain/<br>Loss<br>Clubs | New<br>Members | Charter<br>Members | Reinstate<br>Members | Transfer<br>Members | Total<br>Member<br>Added | Total<br>Members<br>Dropped | Gain/<br>Loss<br>Members |
|-----------|--------------|------------------|------------------------|----------------|--------------------|----------------------|---------------------|--------------------------|-----------------------------|--------------------------|
| 2016-2017 | 9            | 4                | 5                      | 210            | 245                | 6                    | 3                   | 464                      | 284                         | 180                      |
| 2017-2018 | 7            | 6                | 1                      | 155            | 206                | 1                    | 4                   | 366                      | 252                         | 114                      |
| 2018-2019 | 6            | 0                | 6                      | 203            | 150                | 2                    | 3                   | 358                      | 149                         | 209                      |
| 2019-2020 | 6            | 0                | 6                      | 242            | 127                | 5                    | 9                   | 383                      | 204                         | 179                      |
| 2020-2021 | 10           | 0                | 10                     | 243            | 218                | 19                   | 2                   | 482                      | 199                         | 283                      |
| Average   | 8            | 2                | 6                      | 211            | 189                | 7                    | 4                   | 411                      | 218                         | 193                      |